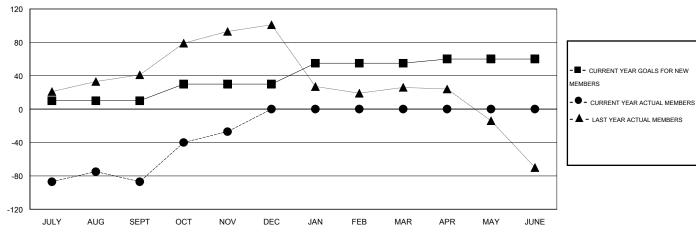

#### GOALS AND ACTUAL MEMBERS CUMULATIVE

| DROPPED CLUBS: 0                |               | 34 CLUBS OF 78 ADDED 1 OR MORE NEW MEMBERS | GENDER DISTRIBUTION  MALE 1,648 (81.87%) |              |                   |
|---------------------------------|---------------|--------------------------------------------|------------------------------------------|--------------|-------------------|
| DROPPED MEMBERS                 |               |                                            | FEMALE                                   | 365 (18.13%) |                   |
| DECEASED  CLUB CANCELLED  OTHER | 6<br>0<br>136 | CLICK HERE FOR HEALTH ASSESSMENT DATA      | FAMILY UNIT MEMBERS HEAD OF HOUSEHOLD    |              | 573<br>269<br>304 |
| TOTAL                           | 142           |                                            | NON-HEAD OF HOUSEHOLD                    |              |                   |

# LOCATION REP OF SRI LANKA

 $\mathsf{GMT}\;\mathsf{CA}\;6$ 

|               |                  | Clubs            |                  |                  | Members               |                    |                                     |                    |                  |  |
|---------------|------------------|------------------|------------------|------------------|-----------------------|--------------------|-------------------------------------|--------------------|------------------|--|
|               | RESUL            | TS FOR 2014-2015 |                  |                  | RESULTS FOR 2014-2015 |                    |                                     |                    |                  |  |
| QUARTER       | NEW CLUB<br>GOAL | NEW CLUBS        | DROPPED<br>CLUBS | NET<br>GAIN/LOSS | QUARTER               | NEW MEMBER<br>GOAL | CHARTER AND<br>NEW MEMBERS<br>ADDED | DROPPED<br>MEMBERS | NET<br>GAIN/LOSS |  |
| JULY/AUG/SEPT | 1                | 0                | 0                | 0                | JULY/AUG/SEPT         | 10                 | 37                                  | 124                | -87              |  |
| OCT/NOV/DEC   | 1                | 1                | 0                | 1                | OCT/NOV/DEC           | 20                 | 78                                  | 18                 | 60               |  |
| JAN/FEB/MAR   | 2                | 0                | 0                | 0                | JAN/FEB/MAR           | 25                 | 0                                   | 0                  | 0                |  |
| APR/MAY/JUNE  | 1                | 0                | 0                | 0                | APR/MAY/JUNE          | 5                  | 0                                   | 0                  | 0                |  |