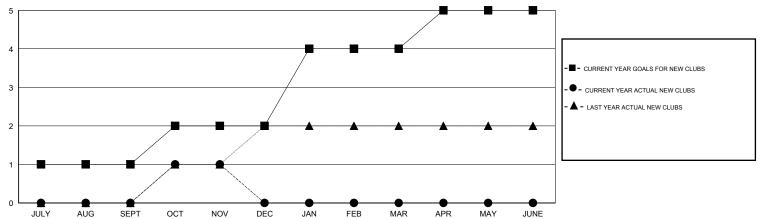

#### GOALS AND ACTUAL NEW CLUBS CUMULATIVE

# LOCATION REP OF SRI LANKA

 $\mathsf{GMT}\;\mathsf{CA}\;6$ 

|               |                  | Clubs            |                  |                  | Members               |                    |                                     |                    |                  |  |
|---------------|------------------|------------------|------------------|------------------|-----------------------|--------------------|-------------------------------------|--------------------|------------------|--|
|               | RESUL            | TS FOR 2014-2015 |                  |                  | RESULTS FOR 2014-2015 |                    |                                     |                    |                  |  |
| QUARTER       | NEW CLUB<br>GOAL | NEW CLUBS        | DROPPED<br>CLUBS | NET<br>GAIN/LOSS | QUARTER               | NEW MEMBER<br>GOAL | CHARTER AND<br>NEW MEMBERS<br>ADDED | DROPPED<br>MEMBERS | NET<br>GAIN/LOSS |  |
| JULY/AUG/SEPT | 1                | 0                | 0                | 0                | JULY/AUG/SEPT         | 10                 | 37                                  | 124                | -87              |  |
| OCT/NOV/DEC   | 1                | 1                | 0                | 1                | OCT/NOV/DEC           | 20                 | 78                                  | 18                 | 60               |  |
| JAN/FEB/MAR   | 2                | 0                | 0                | 0                | JAN/FEB/MAR           | 25                 | 0                                   | 0                  | 0                |  |
| APR/MAY/JUNE  | 1                | 0                | 0                | 0                | APR/MAY/JUNE          | 5                  | 0                                   | 0                  | 0                |  |